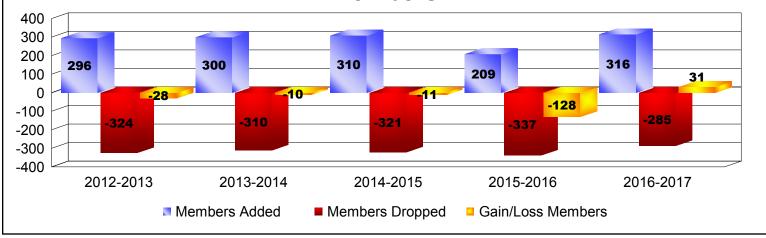

| Year                                    | New<br>Clubs | Dropped<br>Clubs | Gain/<br>Loss<br>Clubs | New<br>Members | Charter<br>Members | Reinstate<br>Members | Transfer<br>Members | Total<br>Member<br>Added | Total<br>Members<br>Dropped | Gain/<br>Loss<br>Members |
|-----------------------------------------|--------------|------------------|------------------------|----------------|--------------------|----------------------|---------------------|--------------------------|-----------------------------|--------------------------|
| 2012-2013                               | 1            | 0                | 1                      | 247            | 24                 | 11                   | 14                  | 296                      | -324                        | -28                      |
| 2013-2014                               | 1            | -5               | -4                     | 225            | 33                 | 12                   | 30                  | 300                      | -310                        | -10                      |
| 2014-2015                               | 0            | -1               | -1                     | 283            | 8                  | 11                   | 8                   | 310                      | -321                        | -11                      |
| 2015-2016                               | 0            | -6               | -6                     | 183            | 4                  | 8                    | 14                  | 209                      | -337                        | -128                     |
| 2016-2017                               | 3            | 0                | 3                      | 215            | 84                 | 7                    | 10                  | 316                      | -285                        | 31                       |
| Average                                 | 1            | -2               | -1                     | 231            | 31                 | 10                   | 15                  | 286                      | -315                        | -29                      |
| 0 -2 -4 -6                              | 0            |                  |                        | -4             | 0                  | -1                   | -6                  | -6                       | <u> </u>                    |                          |
| -0 -                                    | -6 2012-2013 |                  | 2013-2014              |                | 2014-2015          |                      | 2015-2016           |                          | 2016-2017                   |                          |
| New Clubs Dropped Clubs Gain/Loss Clubs |              |                  |                        |                |                    |                      |                     |                          |                             |                          |
|                                         |              |                  |                        |                | Memb               | Ders                 |                     |                          |                             |                          |
| 400 300                                 |              |                  |                        |                |                    |                      |                     |                          |                             |                          |